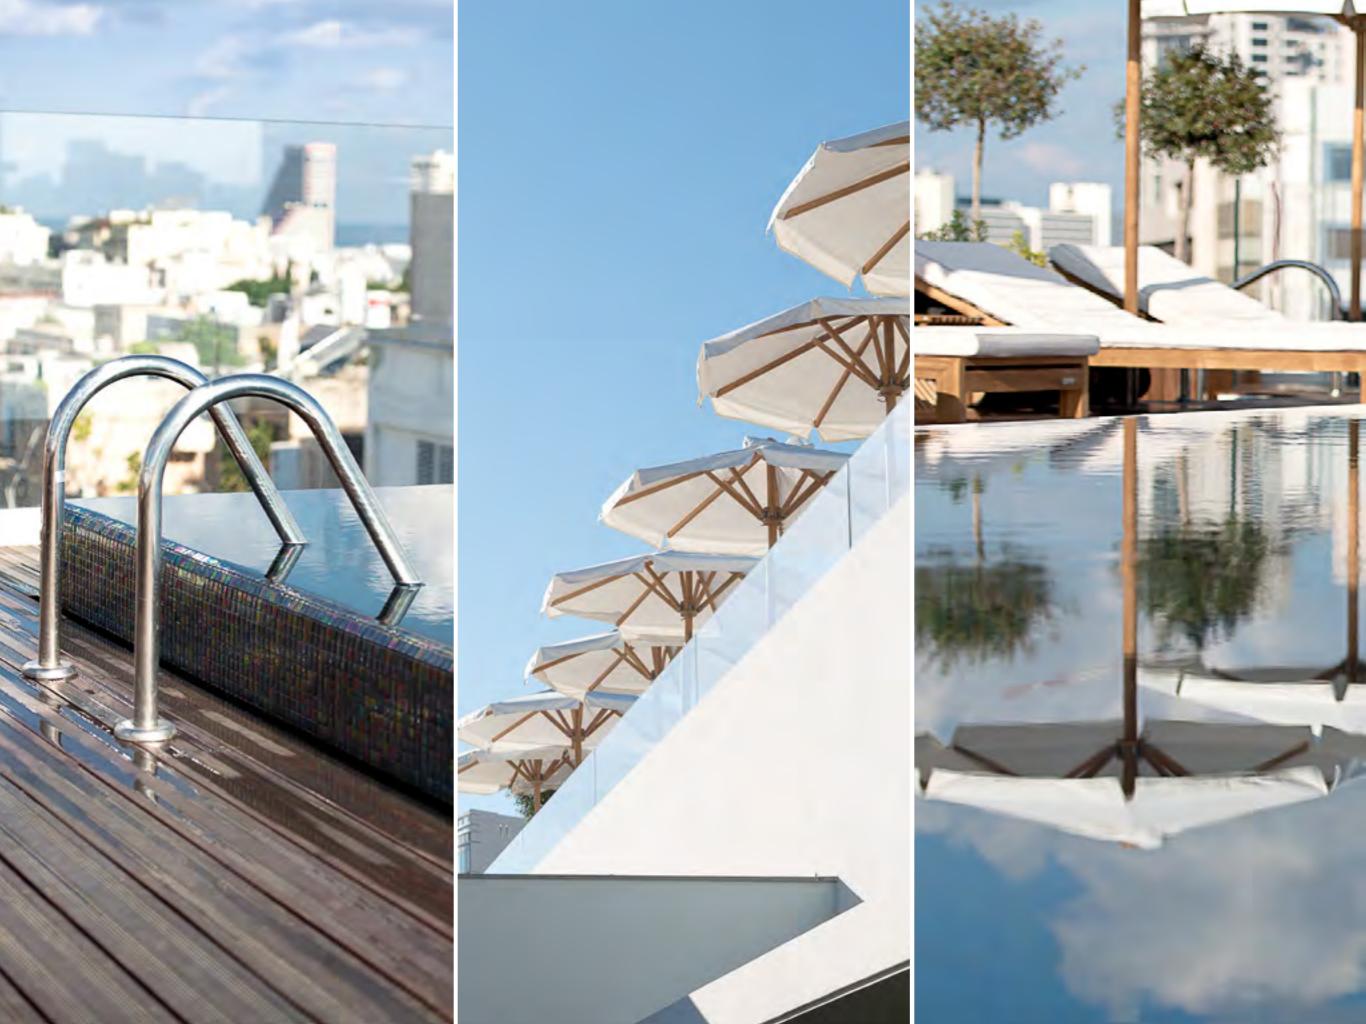

# NEW PRESTIGE

In The Heart of Tel Aviv





#### DISCOVER THE CITY

Tel Aviv was built on white sand dunes on the coast and was meant to be a city of "White House's" Mediterranean Sea and skies as blue background.









Tel Aviv Museum





# INTRODUCING THE NORMAN HOTEL

World-Class Services & Facilities



## WELCOME



The Reception Area



# FRENCH MEDITERRANEAN BRASSERIE



The Norman Restaurant



## BAR & LOUNGE



The Library Bar





2-4

### SUPERB JAPANESE CUISINE



Third floor Dinings Restaurant



## INFINITY ROOFTOP POOL







#### THE NORMAN BOARD ROOM

Our fully-equipped Board Room hosts up to 20 people and is the ideal location for any conference or meeting.





# THE NORMAN PRIVATE DINING ROOM

The Villa, a private dining room overlooking the Pavilion and gardens, is the perfect location for private parties from 12 to 20 guests.



## THE WELLNESS CENTER

Find solace inside The Spa at The Norman. Delve deep into the well of relaxation as you make your mark at the wellness area.





The Atrium



The Conservatory





# THE NORMAN ROOMS & SUITES

WE LIKE TO DESCRIBE THE ACCOMMODATIONS AT THE NORMAN AS "BOUTIQUE OPULENCE". AT EVERY LEVEL AND IN EVERY SUITE, ATTENTION TO DETAIL, UNDERSTATED ELEGANCE AND HIGH-TECH SOPHISTICATION PROVIDE AN ATMOSPHERE OF GRACIOUS LIVING IN THE HEART OF TEL AVIV.



## DELUX