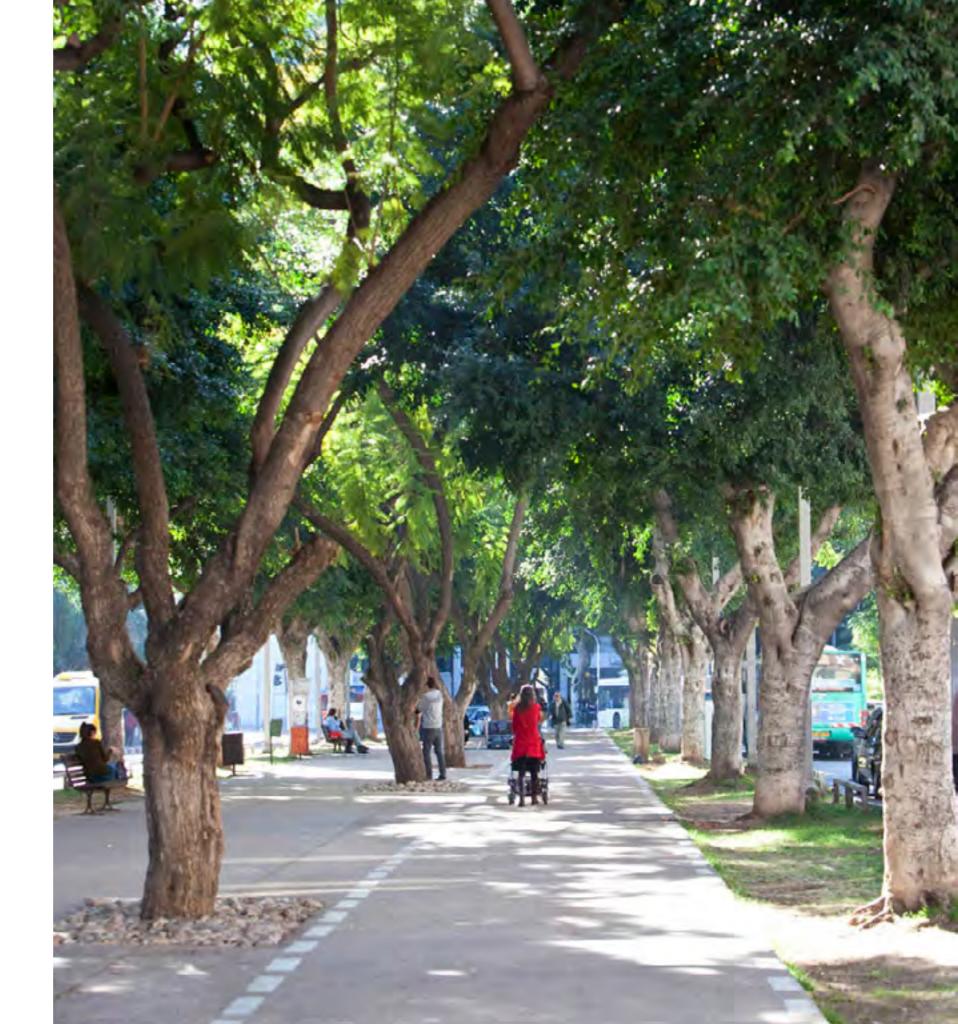

#### DISCOVER THE CITY

Tel Aviv was built on white sand dunes on the coast and was meant to be a city of "White House's" Mediterranean Sea and skies as blue background.

Tel Aviv Museum