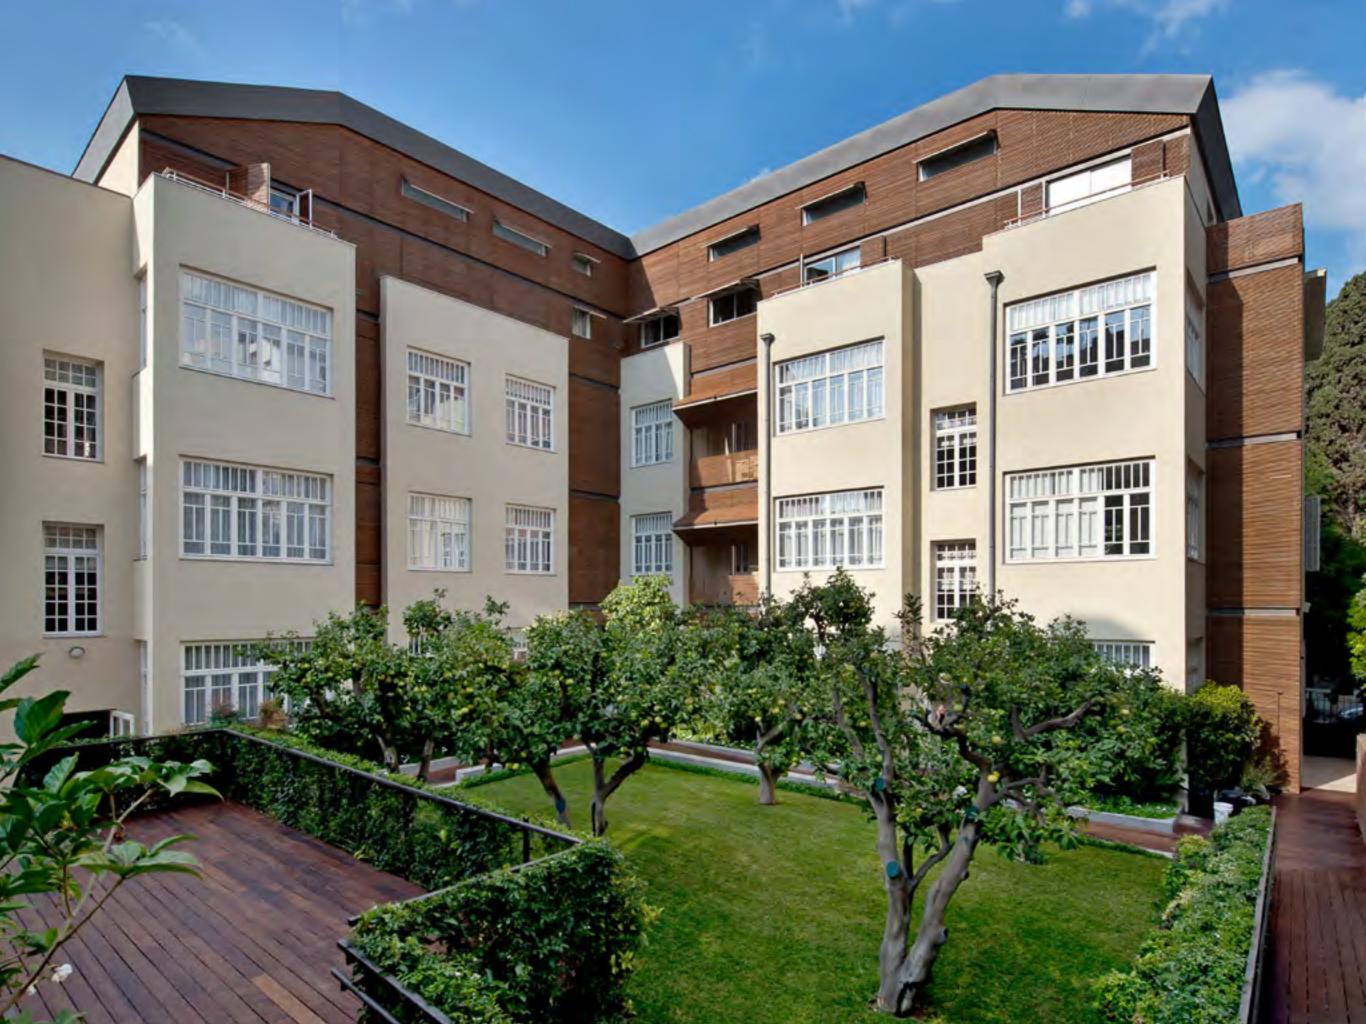

# NEW PRESTIGE

In The Heart of Tel Aviv

#### DISCOVER THE CITY

Tel Aviv was built on white sand dunes on the coast and was meant to be a city of "White House's" Mediterranean Sea and skies as blue background.

Tel Aviv Museum