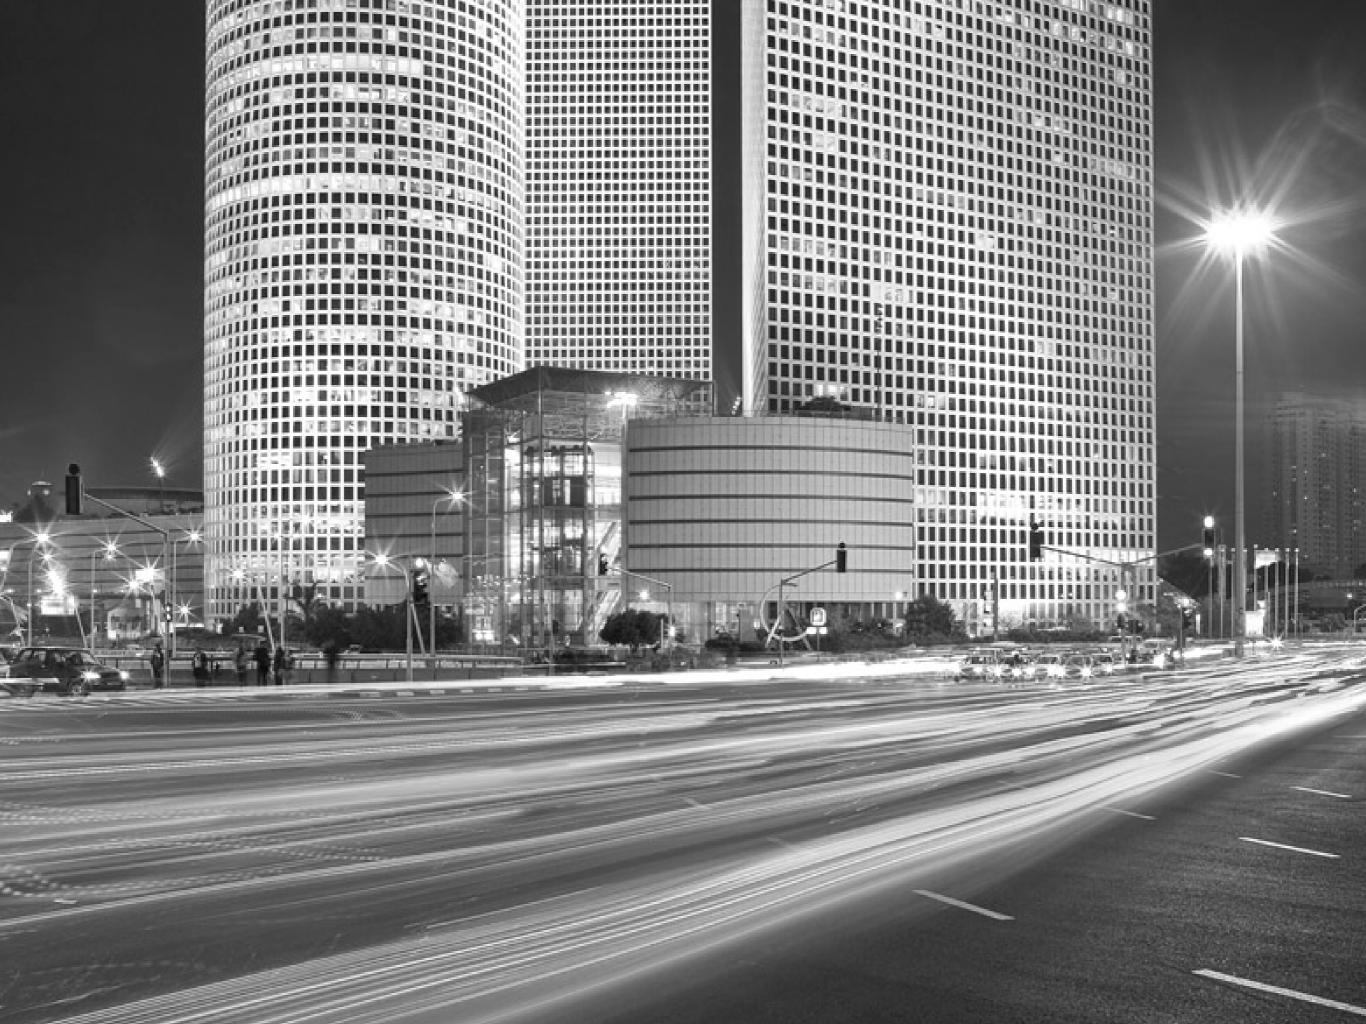

#### DISCOVER THE CITY

Tel Aviv was built on white sand dunes on the coast and was meant to be a city of "White House's" Mediterranean Sea and skies as blue background.

Tel Aviv Museum