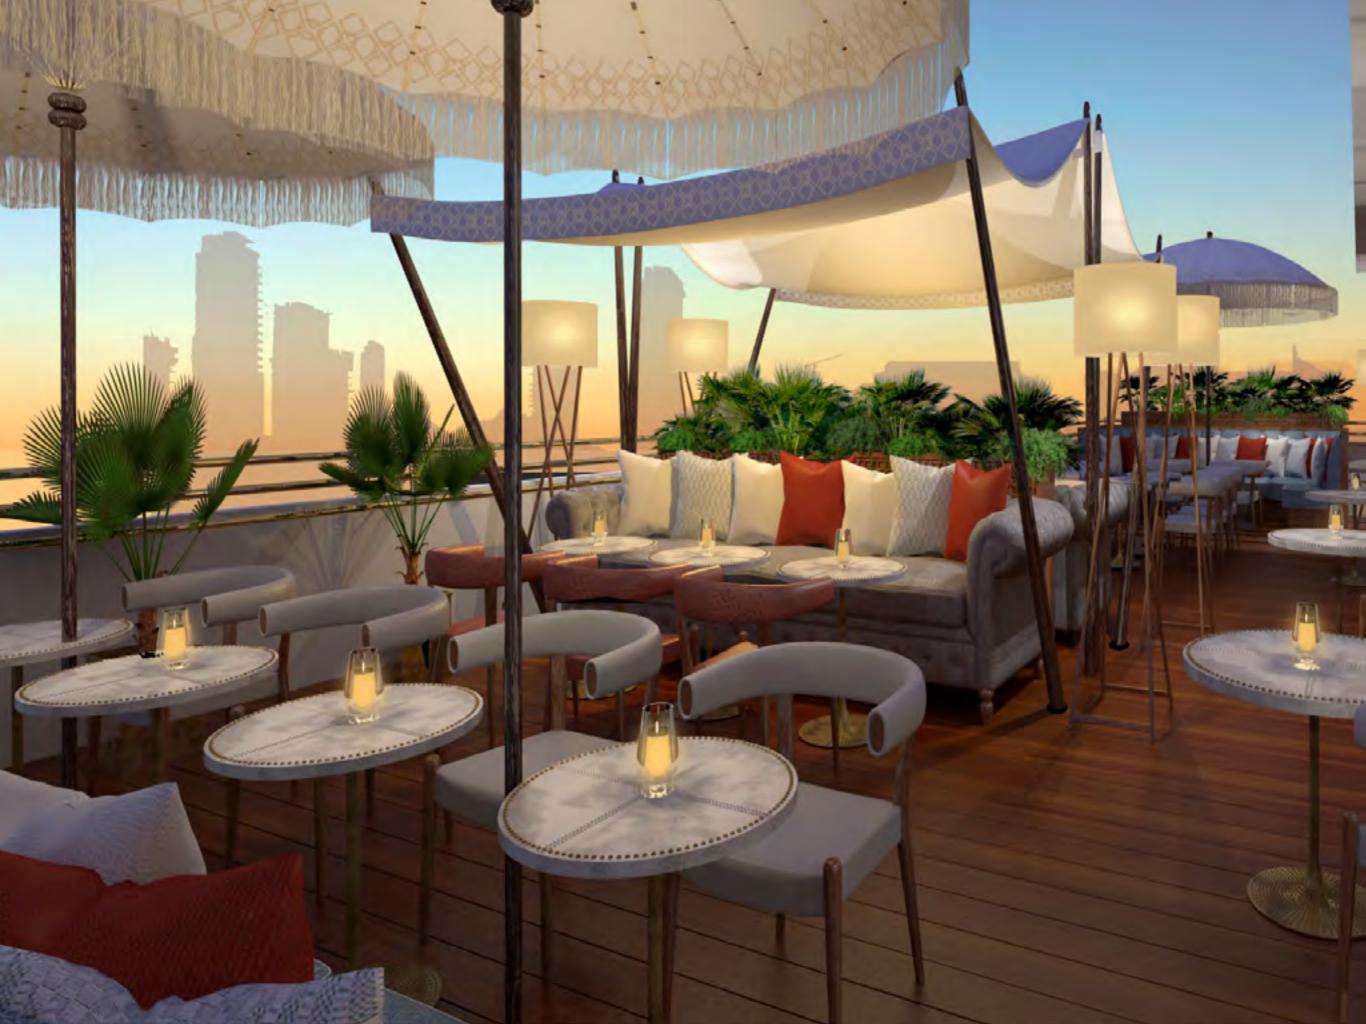

# NEW PRESTIGE

In The Heart of Tel Aviv





#### DISCOVER THE CITY

Tel Aviv was built on white sand dunes on the coast and was meant to be a city of "White House's" Mediterranean Sea and skies as blue background.









Tel Aviv Museum





# INTRODUCING THE NORMAN HOTEL

World-Class Services & Facilities



## WELCOME



The Reception Area



# FRENCH MEDITERRANEAN BRASSERIE



The Norman Restaurant



## BAR & LOUNGE



The Library Bar





2-4

### SUPERB JAPANESE CUISINE



Third floor Dinings Restaurant



## INFINITY ROOFTOP POOL







#### THE NORMAN BOARD ROOM

Our fully-equipped Board Room hosts up to 20 people and is the ideal location for any conference or meeting.





# THE NORMAN PRIVATE DINING ROOM

The Villa, a private dining room overlooking the Pavilion and gardens, is the perfect location for private parties from 12 to 20 guests.



## THE WELLNESS CENTER

Find solace inside The Spa at The Norman. Delve deep into the well of relaxation as you make your mark at the wellness area.





The Atrium



The Conservatory





# THE NORMAN ROOMS & SUITES

WE LIKE TO DESCRIBE THE ACCOMMODATIONS AT THE NORMAN AS "BOUTIQUE OPULENCE". AT EVERY LEVEL AND IN EVERY SUITE, ATTENTION TO DETAIL, UNDERSTATED ELEGANCE AND HIGH-TECH SOPHISTICATION PROVIDE AN ATMOSPHERE OF GRACIOUS LIVING IN THE