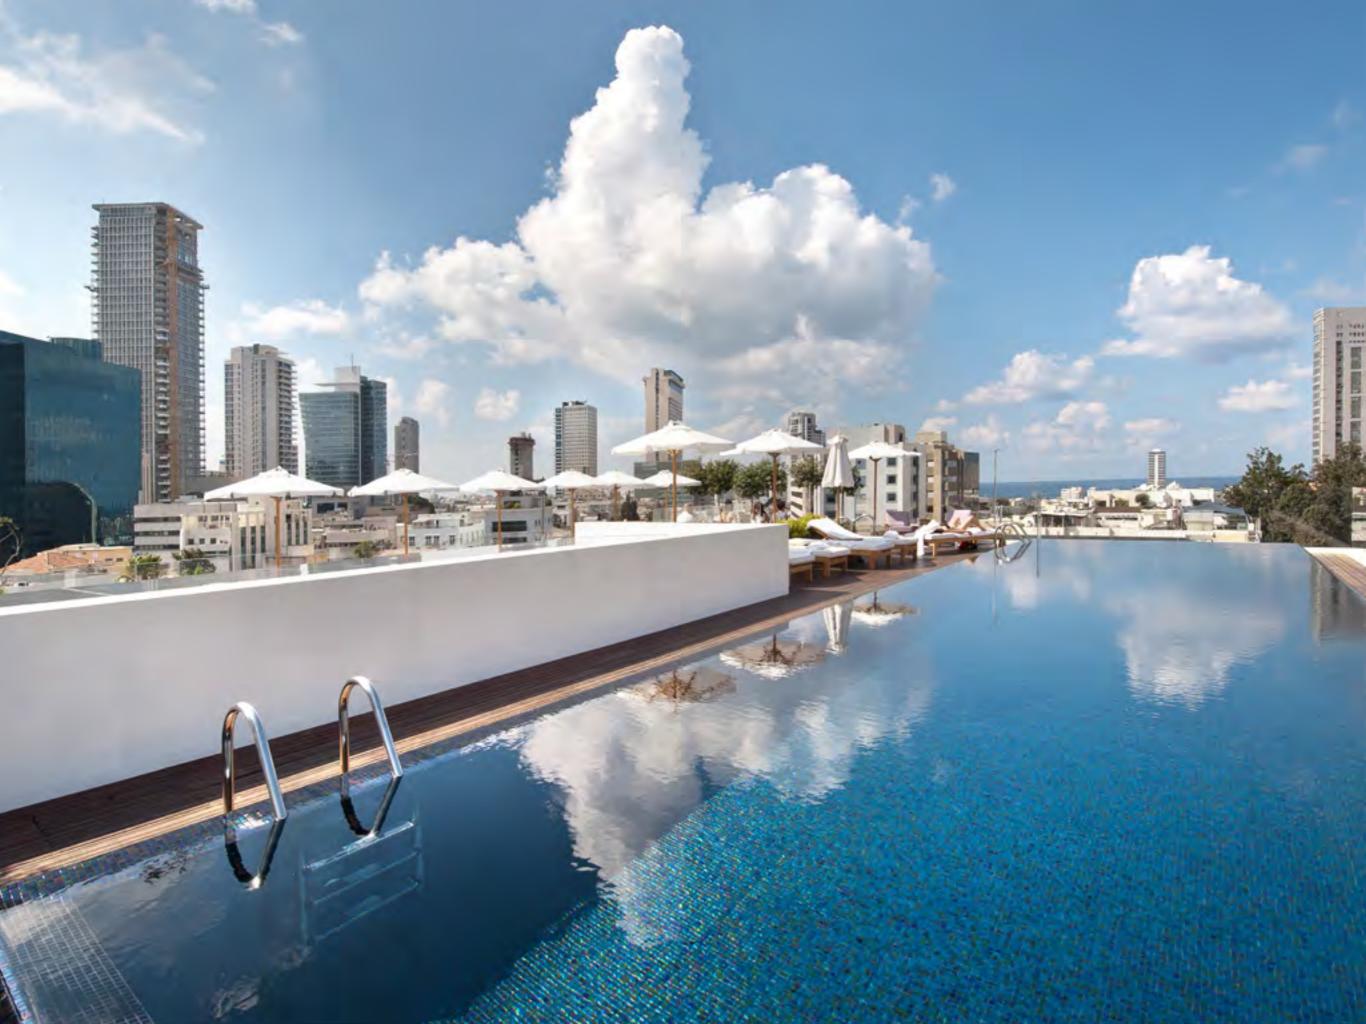

# NEW PRESTIGE

In The Heart of Tel Aviv





#### DISCOVER THE CITY

Tel Aviv was built on white sand dunes on the coast and was meant to be a city of "White House's" Mediterranean Sea and skies as blue background.









Tel Aviv Museum





# INTRODUCING THE NORMAN HOTEL

World-Class Services & Facilities



## WELCOME



The Reception Area



# FRENCH MEDITERRANEAN BRASSERIE



The Norman Restaurant



## BAR & LOUNGE



The Library Bar





2-4

### SUPERB JAPANESE CUISINE



Third floor Dinings Restaurant



## INFINITY ROOFTOP POOL







#### THE NORMAN BOARD ROOM

Our fully-equipped Board Room hosts up to 20 people and is the ideal location for any conference or meeting.





# THE NORMAN PRIVATE DINING ROOM

The Villa, a private dining room overlooking the Pavilion and gardens, is the perfect location for private parties from 12 to 20 guests.



## THE WELLNESS CENTER

Find solace inside The Spa at The Norman. Delve deep into the well of relaxation as you make your mark at the wellness area.





The Atrium



The Conservatory





# THE NORMAN ROOMS & SUITES

WE LIKE TO DESCRIBE THE ACCOMMODATIONS AT THE NORMAN AS "BOUTIQUE OPULENCE". AT EVERY LEVEL AND IN EVERY SUITE, ATTENTION TO DETAIL, UNDERSTATED ELEGANCE AND HIGH-TECH SOPHISTICATION PROVIDE AN ATMOSPHERE OF GRACIOUS LIVING IN THE HEART OF TEL AVIV.



## DELUXE