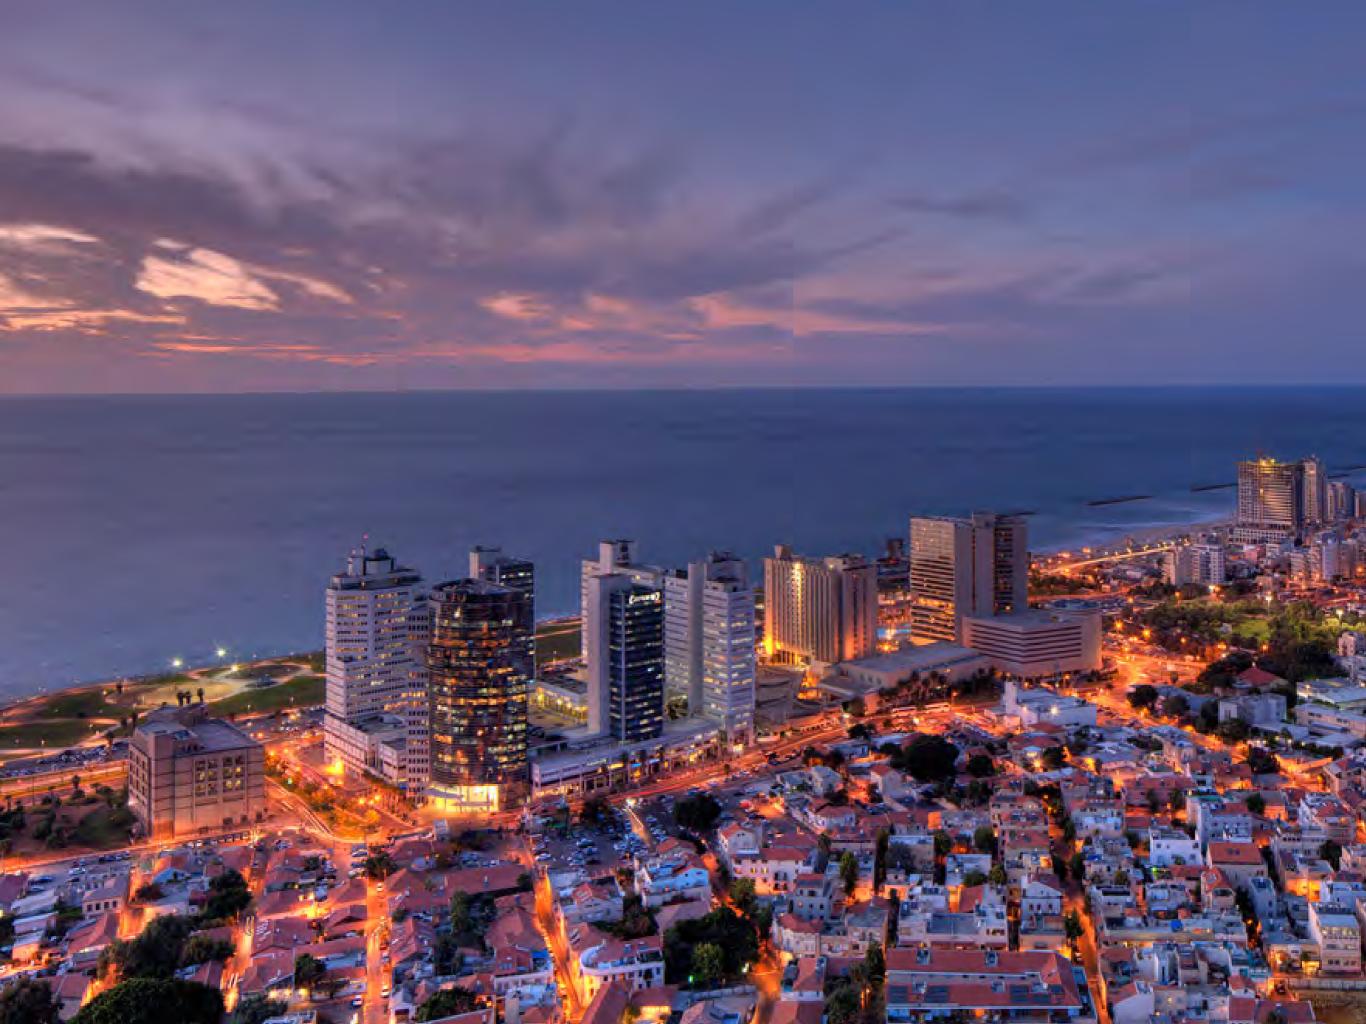

#### DISCOVER THE CITY

Tel Aviv was built on white sand dunes on the coast and was meant to be a city of "White House's" Mediterranean Sea and skies as blue background.

Tel Aviv Museum