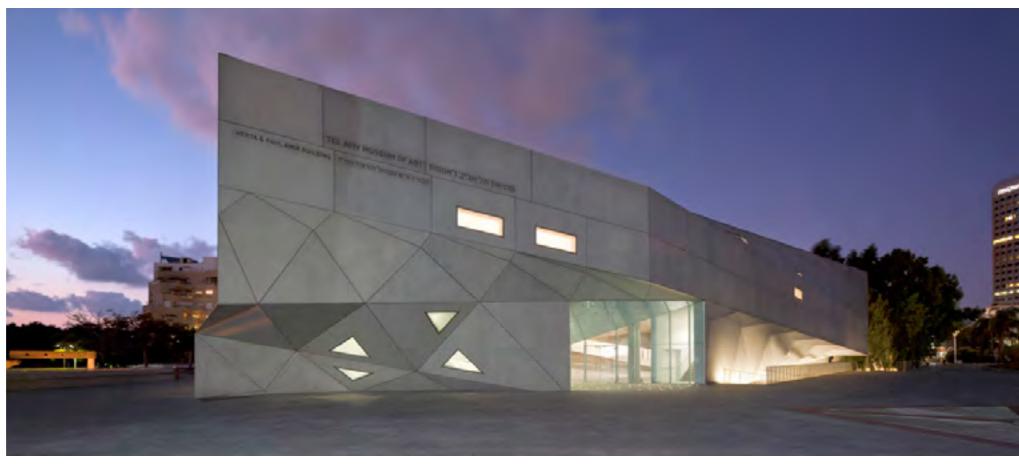

#### DISCOVER THE CITY

Tel Aviv was built on white sand dunes on the coast and was meant to be a city of "White House's" Mediterranean Sea and skies as blue background.

Tel Aviv Museum